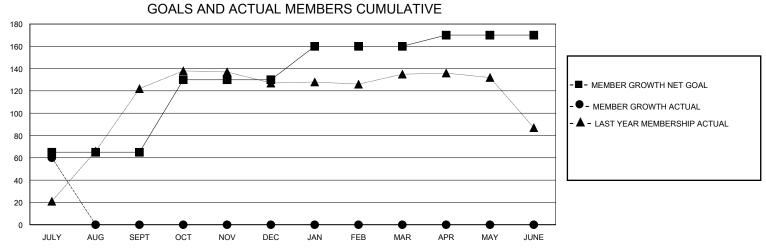

## District 2 X1

Results as of: 7/31/2024

| GMT:          |               |             | GMT CA        |                       |                          |                         |                                                    |  |  |
|---------------|---------------|-------------|---------------|-----------------------|--------------------------|-------------------------|----------------------------------------------------|--|--|
|               | Club          | os          |               | Members               |                          |                         |                                                    |  |  |
|               | RESULTS FOR   | R 2024-2025 |               | RESULTS FOR 2024-2025 |                          |                         |                                                    |  |  |
| QUARTER       | NEW CLUB GOAL | NEW CLUBS   | DROPPED CLUBS | QUARTER ME            | EMBER GROWTH NET<br>GOAL | MEMBER GROWTH<br>ACTUAL | DROPPED<br>MEMBERS ACTUAL<br>(including transfers) |  |  |
| JULY/AUG/SEPT | 1             | 1           | 0             | JULY/AUG/SEPT         | 65                       | 91                      | 25                                                 |  |  |
| OCT/NOV/DEC   | 1             | 0           | 0             | OCT/NOV/DEC           | 65                       | 0                       | 0                                                  |  |  |
| JAN/FEB/MAR   | 1             | 0           | 0             | JAN/FEB/MAR           | 30                       | 0                       | 0                                                  |  |  |
| APR/MAY/JUNE  | 0             | 0           | 0             | APR/MAY/JUNE          | 10                       | 0                       | 0                                                  |  |  |