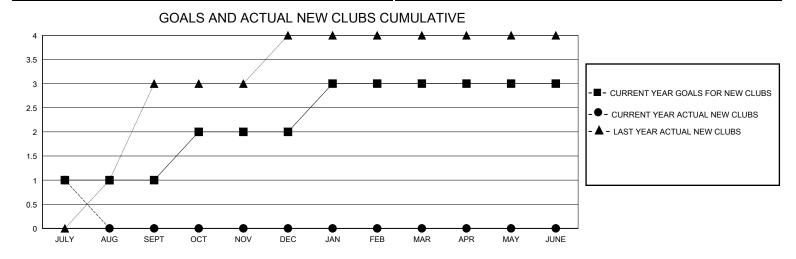

## District 2 X1

Results as of: 7/31/2024

| GMT:          |               |             | GMT CA        |                       |                          |                         |                                                    |  |  |
|---------------|---------------|-------------|---------------|-----------------------|--------------------------|-------------------------|----------------------------------------------------|--|--|
|               | Club          | os          |               | Members               |                          |                         |                                                    |  |  |
|               | RESULTS FOR   | R 2024-2025 |               | RESULTS FOR 2024-2025 |                          |                         |                                                    |  |  |
| QUARTER       | NEW CLUB GOAL | NEW CLUBS   | DROPPED CLUBS | QUARTER ME            | EMBER GROWTH NET<br>GOAL | MEMBER GROWTH<br>ACTUAL | DROPPED<br>MEMBERS ACTUAL<br>(including transfers) |  |  |
| JULY/AUG/SEPT | 1             | 1           | 0             | JULY/AUG/SEPT         | 65                       | 91                      | 25                                                 |  |  |
| OCT/NOV/DEC   | 1             | 0           | 0             | OCT/NOV/DEC           | 65                       | 0                       | 0                                                  |  |  |
| JAN/FEB/MAR   | 1             | 0           | 0             | JAN/FEB/MAR           | 30                       | 0                       | 0                                                  |  |  |
| APR/MAY/JUNE  | 0             | 0           | 0             | APR/MAY/JUNE          | 10                       | 0                       | 0                                                  |  |  |